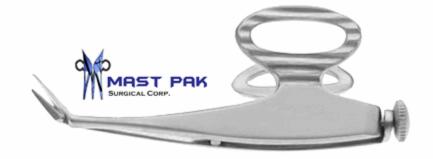

| Name        | Description | Quantity | Size (Length) | Price US (\$) |
|-------------|-------------|----------|---------------|---------------|
| Castroviejo | S/S         | 2        | 3 1/4"        | 13.5*2=27     |
| Caliper     |             |          |               |               |