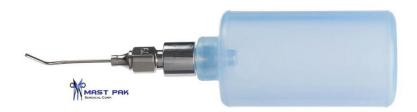

| Name                     | Description       | Quantity | Price US (\$) |
|--------------------------|-------------------|----------|---------------|
| Bishop-Harmon<br>Cannula | Silicon Bulb Only | 2        | 14.79*2=29.58 |