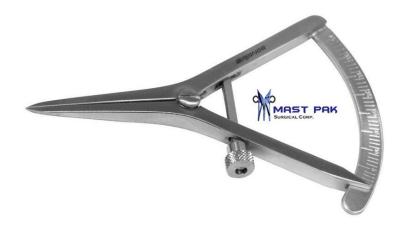

| Name        | Description | Quantity | Size (Length) | Price US (\$) |
|-------------|-------------|----------|---------------|---------------|
| Castroviejo | S/S         | 2        | 3 1/4"        | 13.5*2=27     |
| Caliper     |             |          |               |               |