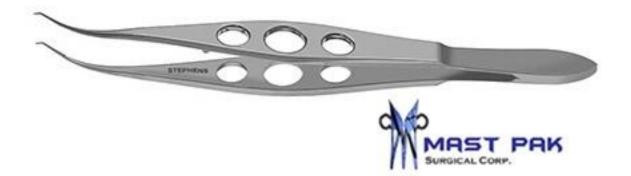

| Name          | Description      | Quantity | Size (Length) | Price US (\$) |
|---------------|------------------|----------|---------------|---------------|
|               | Angled Jaws Flat |          |               |               |
| Kraff-Utrata  | Handle With Iris |          |               |               |
| Capsulorhexis | Stops 12mm Long  | 2        | 4"            | 8.57*2=17.14  |
| Forceps       | Smooth Jaws      |          |               |               |
| <b>^</b>      | 0.33mm Tip       |          |               |               |