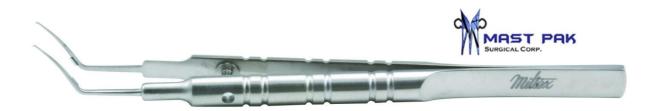

## **Instruments Set Contents:**

| Name           | Description | Quantity | Size (Length) | Price US (\$) |
|----------------|-------------|----------|---------------|---------------|
| Barraquer Wire | Adult       | 2        | 15mm          | 8.34*2=16.68  |
| Speculum       |             |          |               |               |