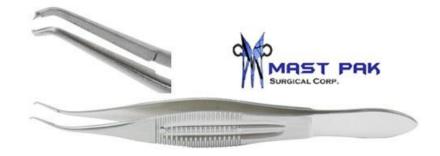

| Name          | Description      | Quantity | Size (Length) | Price US (\$) |
|---------------|------------------|----------|---------------|---------------|
|               | Angled Jaws Flat |          |               |               |
| Kraff-Utrata  | Handle With Iris |          |               |               |
| Capsulorhexis | Stops 12mm Long  | 2        | 4"            | 8.57*2=17.14  |
| Forceps       | Smooth Jaws      |          |               |               |
| <b>^</b>      | 0.33mm Tip       |          |               |               |