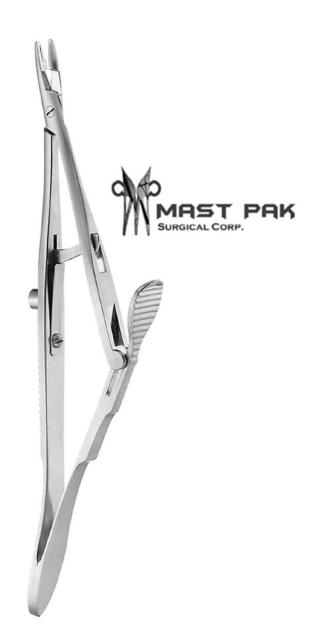

| Name             | Description      | Quantity | Size (Length) | Price US (\$) |
|------------------|------------------|----------|---------------|---------------|
| Castroviejo-Kalt | Tungsten Carbide | 2        | 5 ½"          | 17.43*2=34.86 |
| Needle Holder    | TC               |          |               |               |

| Name               | Description   | Quantity | Size (Length) | Price US (\$) |
|--------------------|---------------|----------|---------------|---------------|
| Castroviejo Needle | Straight with | 2        | 5 ½"          | 12.65*2=25.3  |
| Holders            | Catch Smooth  |          |               |               |

| Name             | Description   | Quantity | Size (Length) | Price US (\$) |
|------------------|---------------|----------|---------------|---------------|
| Barraquer Needle | Without Catch | 2        | 5 ¼"          | 12.77*2=25.54 |
| Holders          | Delicate      |          |               |               |