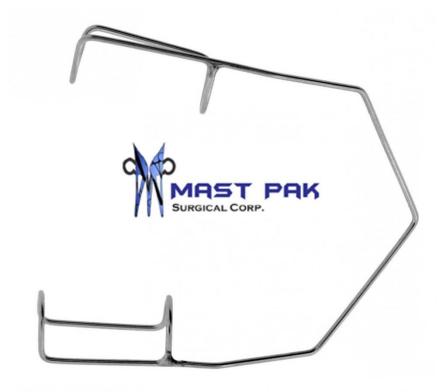

## **Instruments Set Contents:**

| Name           | Description | Quantity | Size (Length) | Price US (\$) |
|----------------|-------------|----------|---------------|---------------|
| Barraquer Wire | Adult       | 2        | 15mm          | 8.34*2=16.68  |
| Speculum       |             |          |               |               |