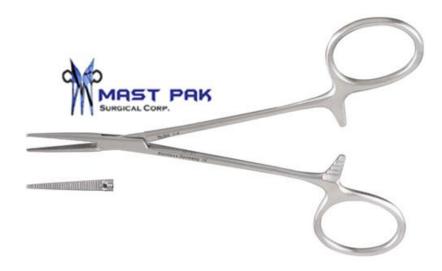

| Name             | Description | Quantity | Size (Length) | Price US (\$) |
|------------------|-------------|----------|---------------|---------------|
| Halsted Mosquito | Straight    | 2        | 5"            | 4*2=8         |
| Forceps          |             |          |               |               |