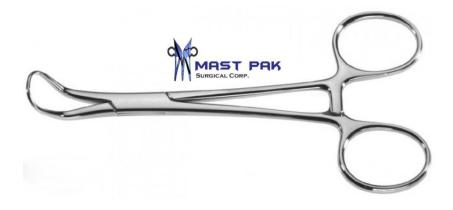

| Name        | Description   | Quantity | Size (Length) | Price US (\$) |
|-------------|---------------|----------|---------------|---------------|
| Dieffenbach | Serrated Fine |          |               |               |
| Bulldog     | Straight      | 2        | 1 1/2"        | 6.75*2=13.5   |
| Clamps      | -             |          |               |               |