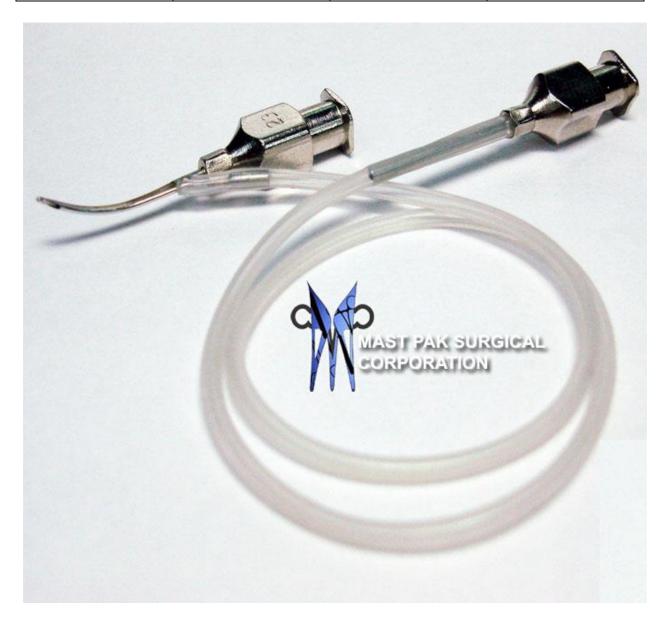

| Name                         | Description | Quantity | Price US (\$) |
|------------------------------|-------------|----------|---------------|
| Simcoe Irrigation<br>Cannula | Aspirating  | 2        | 17.38*2=34.76 |